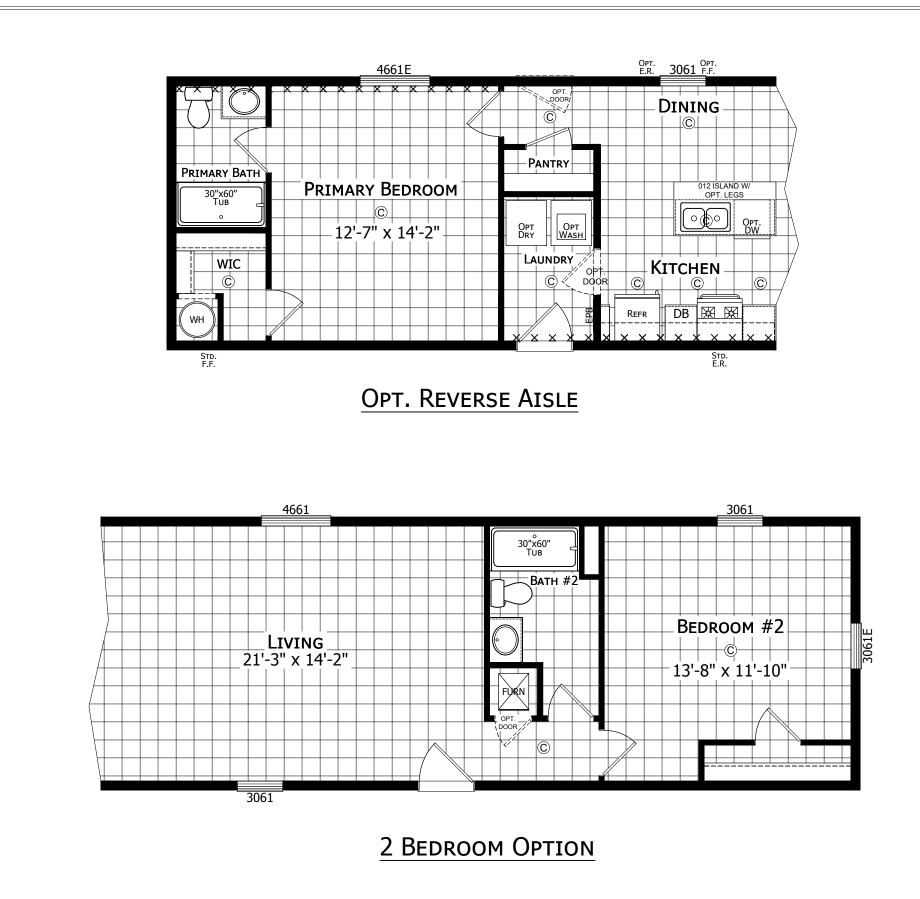

| <b>"C-ST</b><br><b>STD</b><br><b>STD</b><br><b>STD</b><br><b>STD</b><br><b>STD</b><br><b>STD</b><br><b>STD</b><br><b>STD</b><br><b>STD</b><br><b>STD</b><br><b>STD</b><br><b>STD</b><br><b>STD</b><br><b>STD</b><br><b>STD</b><br><b>STD</b><br><b>STD</b><br><b>STD</b><br><b>STD</b><br><b>STD</b><br><b>STD</b><br><b>STD</b><br><b>STD</b><br><b>STD</b><br><b>STD</b><br><b>STD</b><br><b>STD</b><br><b>STD</b><br><b>STD</b><br><b>STD</b><br><b>STD</b><br><b>STD</b><br><b>STD</b><br><b>STD</b><br><b>STD</b><br><b>STD</b><br><b>STD</b><br><b>STD</b><br><b>STD</b><br><b>STD</b><br><b>STD</b><br><b>STD</b><br><b>STD</b><br><b>STD</b><br><b>STD</b><br><b>STD</b><br><b>STD</b><br><b>STD</b><br><b>STD</b><br><b>STD</b><br><b>STD</b><br><b>STD</b><br><b>STD</b><br><b>STD</b><br><b>STD</b><br><b>STD</b><br><b>STD</b><br><b>STD</b><br><b>STD</b><br><b>STD</b><br><b>STD</b><br><b>STD</b><br><b>STD</b><br><b>STD</b><br><b>STD</b><br><b>STD</b><br><b>STD</b><br><b>STD</b><br><b>STD</b><br><b>STD</b><br><b>STD</b><br><b>STD</b><br><b>STD</b><br><b>STD</b><br><b>STD</b><br><b>STD</b><br><b>STD</b><br><b>STD</b><br><b>STD</b><br><b>STD</b><br><b>STD</b><br><b>STD</b><br><b>STD</b><br><b>STD</b><br><b>STD</b><br><b>STD</b><br><b>STD</b><br><b>STD</b><br><b>STD</b><br><b>STD</b><br><b>STD</b><br><b>STD</b><br><b>STD</b><br><b>STD</b><br><b>STD</b><br><b>STD</b><br><b>STD</b><br><b>STD</b><br><b>STD</b><br><b>STD</b><br><b>STD</b><br><b>STD</b><br><b>STD</b><br><b>STD</b><br><b>STD</b><br><b>STD</b><br><b>STD</b><br><b>STD</b><br><b>STD</b><br><b>STD</b><br><b>STD</b><br><b>STD</b><br><b>STD</b><br><b>STD</b><br><b>STD</b><br><b>STD</b><br><b>STD</b><br><b>STD</b><br><b>STD</b><br><b>STD</b><br><b>STD</b><br><b>STD</b><br><b>STD</b><br><b>STD</b><br><b>STD</b><br><b>STD</b><br><b>STD</b><br><b>STD</b><br><b>STD</b><br><b>STD</b><br><b>STD</b><br><b>STD</b><br><b>STD</b><br><b>STD</b><br><b>STD</b><br><b>STD</b><br><b>STD</b><br><b>STD</b><br><b>STD</b><br><b>STD</b><br><b>STD</b><br><b>STD</b><br><b>STD</b><br><b>STD</b><br><b>STD</b><br><b>STD</b><br><b>STD</b><br><b>STD</b><br><b>STD</b><br><b>STD</b><br><b>STD</b><br><b>STD</b><br><b>STD</b><br><b>STD</b><br><b>STD</b><br><b>STD</b><br><b>STD</b><br><b>STD</b><br><b>STD</b><br><b>STD</b><br><b>STD</b><br><b>STD</b><br><b>STD</b><br><b>STD</b><br><b>STD</b><br><b>STD</b><br><b>STD</b><br><b>STD</b><br><b>STD</b><br><b>STD</b><br><b>STD</b><br><b>STD</b><br><b>STD</b><br><b>STD</b><br><b>STD</b><br><b>STD</b><br><b>STD</b><br><b>STD</b><br><b>STD</b><br><b>STD</b><br><b>STD</b><br><b>STD</b><br><b>STD</b><br><b>STD</b><br><b>STD</b><br><b>STD</b><br><b>STD</b><br><b>STD</b><br><b>STD</b><br><b>STD</b><br><b>STD</b><br><b>STD</b><br><b>STD</b><br><b>STD</b><br><b>STD</b><br><b>STD</b><br><b>STD</b><br><b>STD</b><br><b>STD</b><br><b>STD</b><br><b>STD</b><br><b>STD</b><br><b>STD</b><br><b>STD</b><br><b>STD</b><br><b>STD</b><br><b>STD</b><br><b>STD</b><br><b>STD</b><br><b>STD</b><br><b>STD</b><br><b>STD</b><br><b>STD</b><br><b>STD</b><br><b>STD</b><br><b>STD</b><br><b>STD</b><br><b>STD</b><br><b>STD</b><br><b>STD</b><br><b>STD</b><br><b>STD</b><br><b>STD</b><br><b>STD</b><br><b>STD</b><br><b>STD</b><br><b>STD</b><br><b>STD</b><br><b>STD</b><br><b>STD</b><br><b>STD</b><br><b>STD</b><br><b>STD</b><br><b>STD</b><br><b>STD</b><br><b>STD</b><br><b>STD</b><br><b>STD</b><br><b>STD</b><br><b>STD</b><br><b>STD</b><br><b>STD</b><br><b>STD</b><br><b>STD</b><br><b>STD</b><br><b>STD</b><br><b>STD</b><br><b>STD</b><br><b>STD</b><br><b>STD</b><br><b>STD</b><br><b>STD</b><br><b>STD</b><br><b>STD</b><br><b>STD</b><br><b>STD</b><br><b>STD</b><br><b>STD</b><br><b>STD</b><br><b>STD</b><br><b>STD</b><br><b>STD</b><br><b>STD</b><br><b>STD</b><br><b>STD</b><br><b>STD</b><br><b>STD</b><br><b>STD</b><br><b>STD</b><br><b>STD</b><br><b>STD</b><br><b>STD</b><br><b>STD</b><br><b>STD</b><br><b>STD</b><br><b>STD</b><br><b>STD</b><br><b>STD</b><br><b>STD</b><br><b>STD</b><br><b>STD</b><br><b>STD</b><br><b>STD</b><br><b>STD</b><br><b>STD</b><br><b>STD</b><br><b>STD</b><br><b>STD</b><br><b>STD</b><br><b>STD</b><br><b>STD</b><br><b>STD</b><br><b>STD</b><br><b>STD</b><br><b>STD</b><br><b>STD</b><br><b>STD</b><br><b>STD</b><br><b>STD</b><br><b>STD</b><br><b>STD</b><br><b>STD</b><br><b>STD</b><br><b>STD</b><br><b>STD</b><br><b>STD</b><br><b>STD</b><br><b>STD</b><br><b>STD</b><br><b>STD</b><br><b>STD</b><br><b>STD</b><br><b>STD</b><br><b>STD</b><br><b>STD</b><br><b>STD</b><br><b>STD</b><br><b>STD</b><br><b>STD</b><br><b>STD</b><br><b>STD</b><br><b>STD</b><br><b>STD</b><br><b>STD</b><br><b>STD</b><br><b>STD</b><br><b>STD</b><br><b>STD</b><br><b>STD</b><br><b>STD</b><br><b>STD</b><br><b>STD</b><br><b>STD</b><br><b>STD</b><br><b>STD</b><br><b>STD</b><br><b>STD</b><br><b>STD</b><br><b>STD</b><br><b>STD</b> | PRIMARY BEDROOM<br>PRIMARY BEDROOM<br>12'-7" x 14'-2"<br>WIC<br>C<br>4661E<br>AP-1676H32212<br>April 2 Bath<br>x 15'-2"<br>5Q. FT. TOTAL | Pr. Pr.   Pr. P | 3061<br>LIVING<br>16'-6'' x 14'-2"<br>3061                                                  | Sector Contraction of the sector of the sect |
|----------------------------------------------------------------------------------------------------------------------------------------------------------------------------------------------------------------------------------------------------------------------------------------------------------------------------------------------------------------------------------------------------------------------------------------------------------------------------------------------------------------------------------------------------------------------------------------------------------------------------------------------------------------------------------------------------------------------------------------------------------------------------------------------------------------------------------------------------------------------------------------------------------------------------------------------------------------------------------------------------------------------------------------------------------------------------------------------------------------------------------------------------------------------------------------------------------------------------------------------------------------------------------------------------------------------------------------------------------------------------------------------------------------------------------------------------------------------------------------------------------------------------------------------------------------------------------------------------------------------------------------------------------------------------------------------------------------------------------------------------------------------------------------------------------------------------------------------------------------------------------------------------------------------------------------------------------------------------------------------------------------------------------------------------------------------------------------------------------------------------------------------------------------------------------------------------------------------------------------------------------------------------------------------------------------------------------------------------------------------------------------------------------------------------------------------------------------------------------------------------------------------------------------------------------------------------------------------------------------------------------------------------------------------------------------------------------------------------------------------------------------------------------------------------------------------------------------------------------------------------------------------------------------------------------------------------------------------------------------------------------------------------------------------------------------------------------------------------------------------------------------------------------------------------------------------------------------------------------------------------------------------------------------------------------------------------------------------------------------------------------------------------------------------------------------------------------------------------------------------------------------------------------------------------------------------------------------------------------------------------------------------------------------------------------------------------------------------------------------------------------------------------------------------------------------------------------------------------------------------------------------------------------------------------------------------------------------------------------------------------------------------------------------------------------------------------------------------------------------------------------------------------------------------------------------------------------------------------------------------------------------------------------------------------------------------------------------------------------------------------------------------------------------------------------------------------------------------------------------------------------------------------------------------------------------------------------------------------------------------------------------------------------------------------------------------------------------------------------------------------------------------------------------------------------------------------------------------------------------------------------------------------------------------------------------------------------------------|------------------------------------------------------------------------------------------------------------------------------------------|---------------------------------------------------------------------------------------------------------------------------------------------------------------------------------------------------------------------------------------------------------------------------------------------------------------------------------------------------------------------|---------------------------------------------------------------------------------------------|--------------------------------------------------------------------------------------------------------------------------------------------------------------------------------------------------------------------------------------------------------------------------------------------------------------------------------------------------------------------------------------------------------------------------------------------------------------------------------------------------------------------------------------------------------------------------------------------------------------------------------------------------------------------------------------------------------------------------------------------------------------------------------------------------------------------------------------------------------------------------------------------------------------------------------------------------------------------------------------------------------------------------------------------------------------------------------------------------------------------------------------------------------------------------------------------------------------------------------------------------------------------------------------------------------------------------------------------------------------------------------------------------------------------------------------------------------------------------------------------------------------------------------------------------------------------------------------------------------------------------------------------------------------------------------------------------------------------------------------------------------------------------------------------------------------------------------------------------------------------------------------------------------------------------------------------------------------------------------------------------------------------------------------------------------------------------------------------------------------------------------|
| CHAMPIO                                                                                                                                                                                                                                                                                                                                                                                                                                                                                                                                                                                                                                                                                                                                                                                                                                                                                                                                                                                                                                                                                                                                                                                                                                                                                                                                                                                                                                                                                                                                                                                                                                                                                                                                                                                                                                                                                                                                                                                                                                                                                                                                                                                                                                                                                                                                                                                                                                                                                                                                                                                                                                                                                                                                                                                                                                                                                                                                                                                                                                                                                                                                                                                                                                                                                                                                                                                                                                                                                                                                                                                                                                                                                                                                                                                                                                                                                                                                                                                                                                                                                                                                                                                                                                                                                                                                                                                                                                                                                                                                                                                                                                                                                                                                                                                                                                                                                                                                                              |                                                                                                                                          | MODIFICATIONS                                                                                                                                                                                                                                                                                                                                                       | PROJECT:<br>112AP-1676H                                                                     | H32212                                                                                                                                                                                                                                                                                                                                                                                                                                                                                                                                                                                                                                                                                                                                                                                                                                                                                                                                                                                                                                                                                                                                                                                                                                                                                                                                                                                                                                                                                                                                                                                                                                                                                                                                                                                                                                                                                                                                                                                                                                                                                                                         |
| HOME BUILD                                                                                                                                                                                                                                                                                                                                                                                                                                                                                                                                                                                                                                                                                                                                                                                                                                                                                                                                                                                                                                                                                                                                                                                                                                                                                                                                                                                                                                                                                                                                                                                                                                                                                                                                                                                                                                                                                                                                                                                                                                                                                                                                                                                                                                                                                                                                                                                                                                                                                                                                                                                                                                                                                                                                                                                                                                                                                                                                                                                                                                                                                                                                                                                                                                                                                                                                                                                                                                                                                                                                                                                                                                                                                                                                                                                                                                                                                                                                                                                                                                                                                                                                                                                                                                                                                                                                                                                                                                                                                                                                                                                                                                                                                                                                                                                                                                                                                                                                                           | ERS                                                                                                                                      |                                                                                                                                                                                                                                                                                                                                                                     | PROJECT:<br>112AP-1676H<br>76'-0" x 15<br>3 BD 2 E<br>DRAWN BY: T. COWLEY<br>DATE: 08-18-23 | 5'-2"<br>BT<br>FILENAME: 1<br>WAS 1668 RF                                                                                                                                                                                                                                                                                                                                                                                                                                                                                                                                                                                                                                                                                                                                                                                                                                                                                                                                                                                                                                                                                                                                                                                                                                                                                                                                                                                                                                                                                                                                                                                                                                                                                                                                                                                                                                                                                                                                                                                                                                                                                      |
| 755 W. BIG BEAVER ROAD, SUITE 1000 TRO<br>PHONE: 248-614-8200                                                                                                                                                                                                                                                                                                                                                                                                                                                                                                                                                                                                                                                                                                                                                                                                                                                                                                                                                                                                                                                                                                                                                                                                                                                                                                                                                                                                                                                                                                                                                                                                                                                                                                                                                                                                                                                                                                                                                                                                                                                                                                                                                                                                                                                                                                                                                                                                                                                                                                                                                                                                                                                                                                                                                                                                                                                                                                                                                                                                                                                                                                                                                                                                                                                                                                                                                                                                                                                                                                                                                                                                                                                                                                                                                                                                                                                                                                                                                                                                                                                                                                                                                                                                                                                                                                                                                                                                                                                                                                                                                                                                                                                                                                                                                                                                                                                                                                        | (, MI 48084                                                                                                                              |                                                                                                                                                                                                                                                                                                                                                                     | SCALE: 3/16" = 1'-0"                                                                        |                                                                                                                                                                                                                                                                                                                                                                                                                                                                                                                                                                                                                                                                                                                                                                                                                                                                                                                                                                                                                                                                                                                                                                                                                                                                                                                                                                                                                                                                                                                                                                                                                                                                                                                                                                                                                                                                                                                                                                                                                                                                                                                                |

| LITE | RAT | URE  |
|------|-----|------|
| PLAN | OPT | IONS |
|      |     |      |

| 112AP-1676H3221 |
|-----------------|
| HP STD 6416     |

| SHEET: |
|--------|
|--------|

| L- | 1 | 0 | 2 |  |
|----|---|---|---|--|
|    |   |   |   |  |